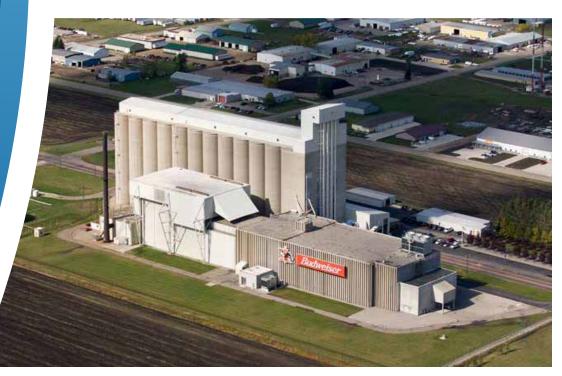

#### Industrial

Biodiesel Plant - Eve, MO
Soybean Processing Plant - Brewster, MN
Caterpillar - West Fargo, ND
RDO Truck Center - Dickenson, ND
Capex Oilfield Services - Williston, ND
Canola Press - Munich, ND
Busch Ag Resources - Moorhead, MN
Frac Sand Transfer Facility - Odessa, TX
Cargill - West Fargo, ND
American Crystal Surgar - MN & ND Sites
Bobcat Manufacturing Plant - Gwinner, ND
Pope Douglas Waste - Alexandria, MN
Goodrich - Gamestown, ND