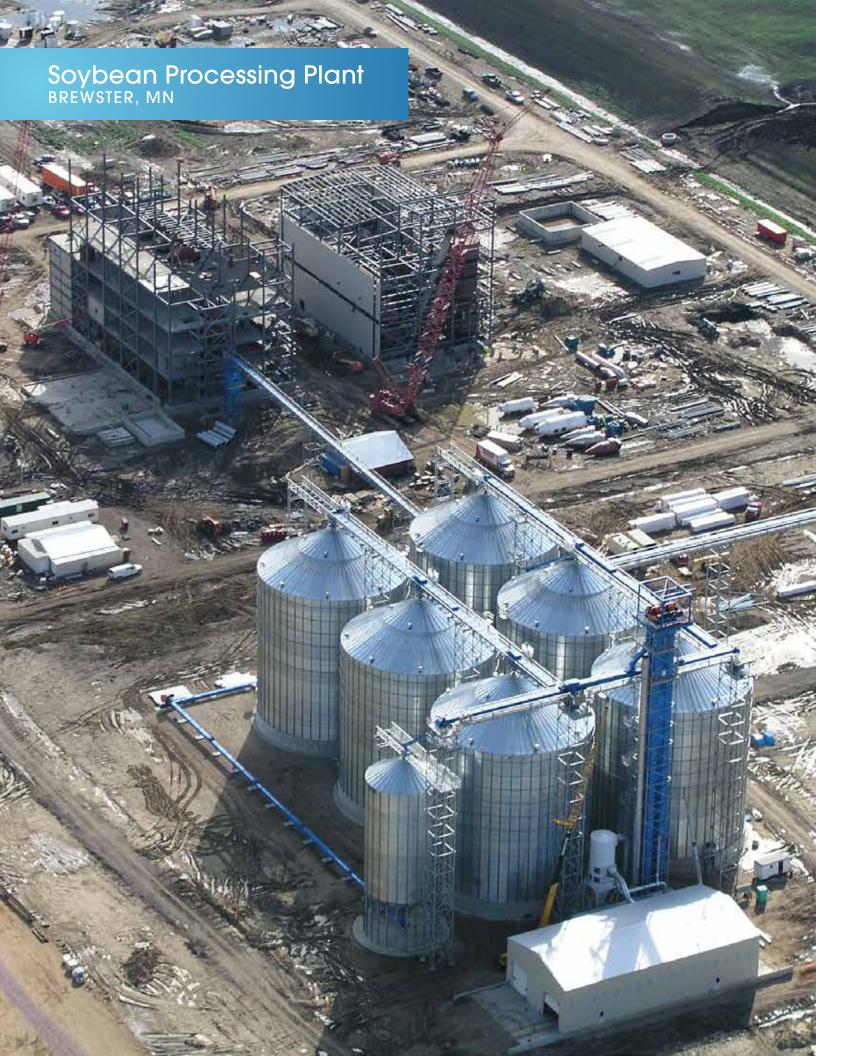

#### Industrial

Biodiesel Plant - Eve, MO
Soybean Processing Plant - Brewster, MN
Caterpillar - West Fargo, ND
RDO Truck Center - Dickenson, ND
Capex Oilfield Services - Williston, ND
Canola Press - Munich, ND
Busch Ag Resources - Moorhead, MN
Frac Sand Transfer Facility - Odessa, TX
Cargill - West Fargo, ND
American Crystal Surgar - MN & ND Sites
Bobcat Manufacturing Plant - Gwinner, ND
Pope Douglas Waste - Alexandria, MN
Goodrich - Gamestown, ND