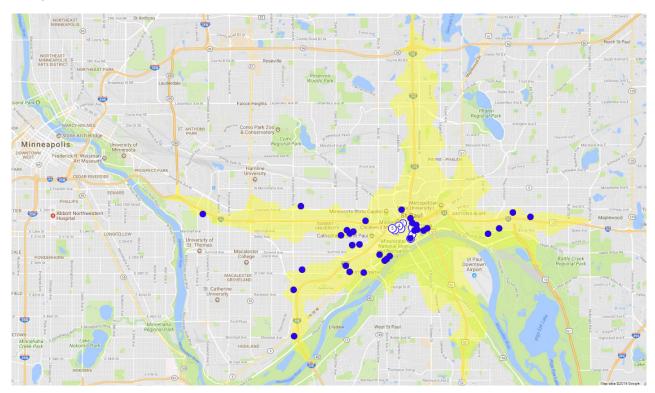

## 10 MINUTE TRAVEL TIME TO CENTRAL

Blue dots represent current Central member households within that travel time.