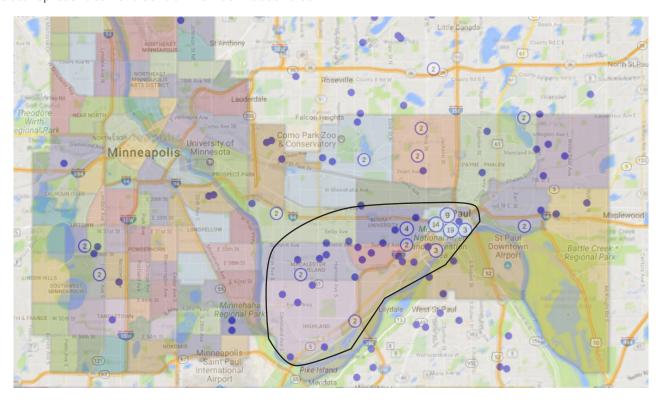

## CURRENT MARKET - NEIGHBORHOODS SERVED

Blue dots represent current Central member households