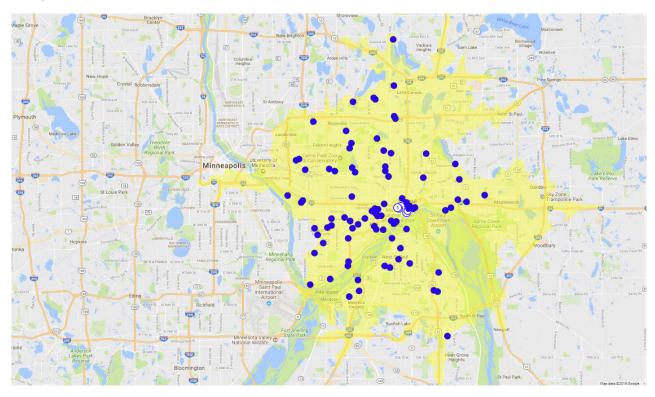

### 15 MINUTE TRAVEL TIME TO CENTRAL

Blue dots represent current Central member households within that travel time.

#### 15 MINUTE TRAVEL TIME TO CENTRAL

Blue dots represent current Central member households within that travel time.